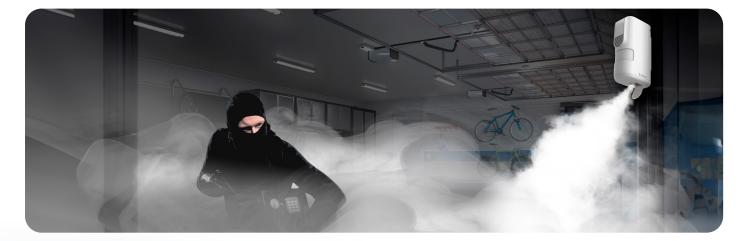

Safe Effective Clean

- > Essence's proprietary smoke canister
- > Fills a room in under 30 seconds
- Non-toxic
- > Non-stick
  - > Non-lingering

RAPID SMOKE

DEPLOYMENT

# > ADVANTAGES

- Effortless Integration
- Near-Zero Response Time
- Cost-Effective Solution
- Flexible and Easy installation

This peripheral device seamlessly integrated through wired input into existing security monitoring systems, providing an added layer of active intrusion intervention.