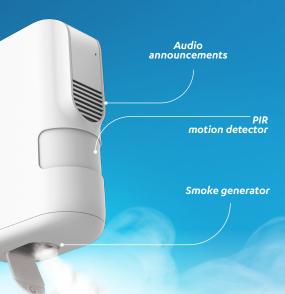

COMPLETE

PROTECTION IN A

STANDALONE DEVICE

PIR MOTION DETECTOR

**PIR MOTION** 

DETECTOR

VOICE ANNOUNCEMENTS

lessence'