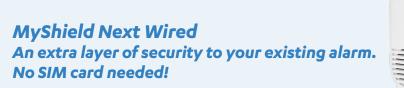

## MyShield Next: Expanding the Range with Tailored Solutions

Building on the success of the original MyShield, MyShield Next is a cost-effective and versatile device designed to meet diverse security needs. MyShield Next offers superb installation flexibility and integrates effortlessly with any third-party alarm system or activation device. Like its predecessor, MyShield Next is easy to install, making it an excellent choice for a variety of scenarios where video verification is unnecessary or for extending smoke coverage.

### **MyShield Next IoT** Cloud connected and integrated for extended smoke coverage

Designed for scenarios where visual verification isn't necessary, or where existing cameras already provide coverage, offering a cost-effective intrusion intervention solution for situations where a full all-in-one standalone device is not needed.