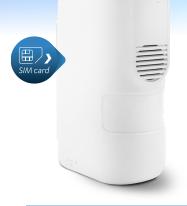

### **MyShield Next IoT** Cloud connected and integrated for extended smoke coverage

Designed for scenarios where visual verification isn't necessary, or where existing cameras already provide coverage, offering a cost-effective intrusion intervention solution for situations where a full all-in-one standalone device is not needed.