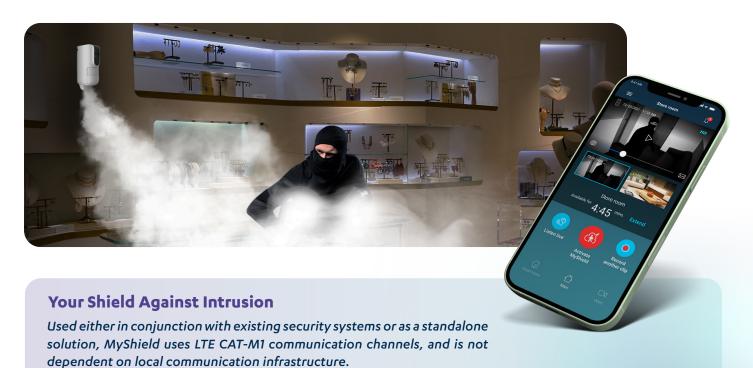

#### **Remote Active Intervention**

MyShield combines pet-immune motion detection, video verification, voice communication, and a proprietary smoke generator in a battery-powered EN Grade 2 Certified device with professional monitoring capabilities.

## **Remote Early Response**

Existing home and small business security solutions detect intrusion immediately. Yet security first responders – who are critical to mitigating property loss or personal injury – can take time to arrive. Intruders know this and exploit the generous window of action it leaves them - leaving remote stakeholders powerless to intervene. Traditional passive intervention like sirens and strobes have been shown to offer only limited deterrence.