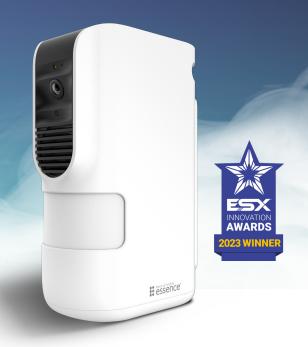

# MyShield First to detect. First to act.



# Your On-Site First Responder

The world's first integrated security smoke-generating solution for proactive intruder intervention.

MyShield actively protects your home and business with a powerful combination of motion detection, video, voice, and smoke diffusion.





## **Remote Early Response**

Existing home and small business security solutions detect intrusion immediately. Yet security first responders – who are critical to mitigating property loss or personal injury – can take time to arrive. Intruders know this and exploit the generous window of action it leaves them - leaving remote stakeholders powerless to intervene. Traditional passive intervention like sirens and strobes have been shown to offer only limited deterrence.

#### **Remote Active Intervention**

MyShield combines pet-immune motion detection, video verification, voice communication, and a proprietary smoke generator in a battery-powered EN Grade 2 Certified device with professional monitoring capabilities.



First to detect. First to act.



### **MyShield Advantages**

- **Sta