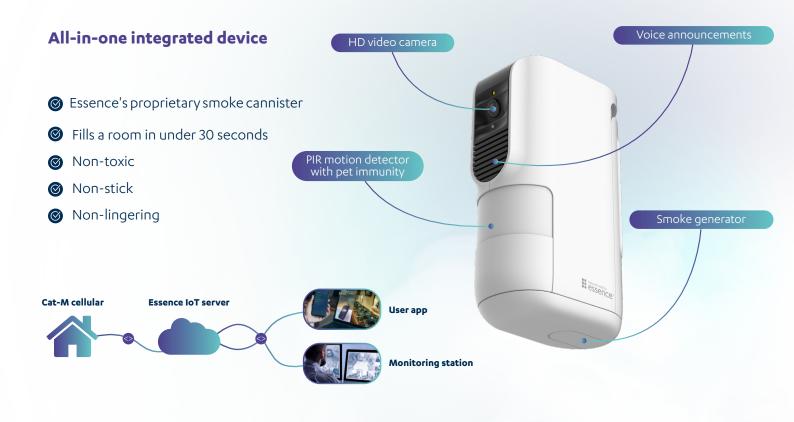

#### **Remote Active Intervention**

MyShield combines pet-immune motion detection, video verification, voice communication, and a proprietary smoke generator in a battery-powered EN Grade 2 Certified device with professional monitoring capabilities.

### **MyShield Advantages**

- **Standalone** Standalone solution offers independent end-user monitoring
- All-in-one full security system in one device: HD camera, motion detector, voice capabilies, and security smoke generator
- Proactive End-user immediate response to threats, without the uncertainty of on-prem security response
- **Low touch** Simple installation, small form factor, batterypowered
- Flexible deployment Easy integration with existing security systems or fully-independent user-facing operation
- **Scalability** Multiple MyShield devices can be connected to manage larger spaces, multiple rooms, and multiple locations